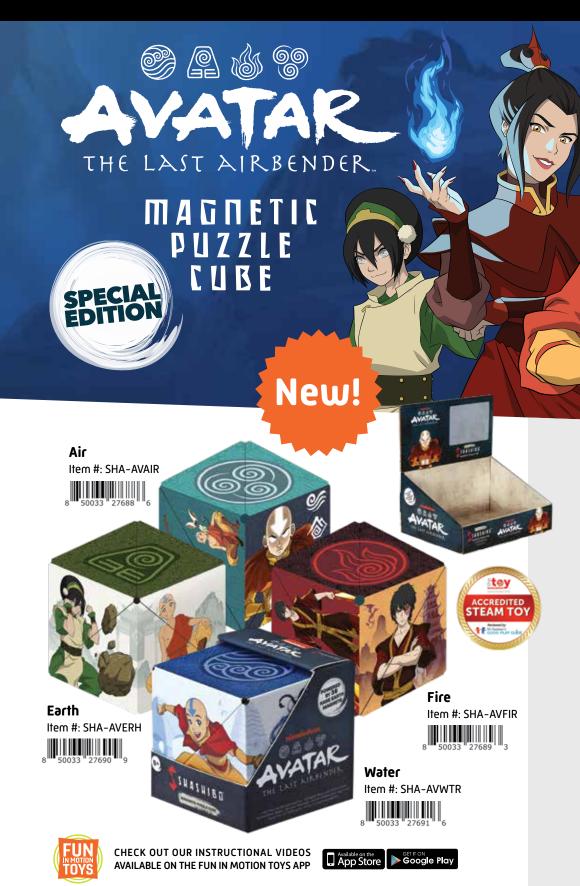

#### You Can Bend the Elements!

Discover a world inhabited by humans, fantastical hybrid animals, and spirits – and the constant struggle among the nations of the four elements: Earth, Water, Air and Fire.
Only one person possesses the powerful ability to bend all four elements – The Avatar! The incredibly popular story unfolds when you explore our exclusive new Shashibo® Avatar Series!

©2023 Viacom International Inc. All Rights Reserved. Nickelodeon, Nickelodeon Avatar: The Last Airbender and all related titles, logos and characters are trademarks of Viacom International Inc.

Shashibo®, ©2024 Fun In Motion Toys®. Pat. 10,569,185. All Rights Reserved.