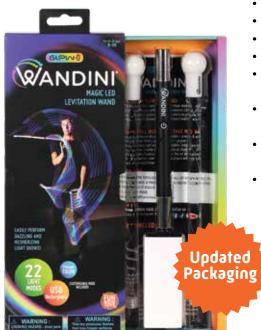

#### **Glowing Pink**

Item #: GZ02P

Case pack: 15 Ages: 8+

Create a magical illusion at night with Wandini® Glow.0 – an awe-inspiring, levitating LED wand! Whirl, swirl, and twirl – anyone can perform dazzling and mesmerizing light shows with Wandini. Simply loop Wandini around your middle finger to create an illusion of bright lights floating luminously in the air with your hands.

#### Make Magic Happen

- New Glow.O Light Engine
- Fully charges in 2 hours
- Max playtime 10.5 hours
- Includes charging cable
- Vivid bright colors
- Changes colors every spectrum of the rainbow
- 22 light modes including a customizable mode!
- Precisely weighted for vertical balance
- Collapsible, portable and travel-friendly

#### Wandini

Item #: WD01

Let your skills shine with these juggling balls developed in collaboration with professional juggler Wes Peden. Each soft, squeezable Glow.O Juggling Ball features 2 customizable LED lights for a brighter and more colorful juggling experience. You'll have full control over selecting all the beautiful (and dimmable) color options. These are the juggling balls of your dreams!