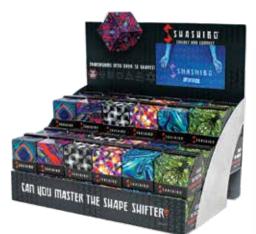

#### Shashibo Metal Video Display (Empty)

Holds 48 Shashibo. Ships preassembled. Pick & pack your styles. 14" H x 11" D x 15" W Item #: SHAMTL48-E

TOY OF THE YEAR AWARD FINALIST 2022

Case pack: 12 • Ages: 8+

This mysterious magnetic puzzle box transforms into over 70 kaleidoscopic shapes! Gently fidget, twist, and let the 36 rare earth magnets guide you. Collect and connect several to build larger structures and create incredible possibilities. Can you master the shape shifting box? What will you create?