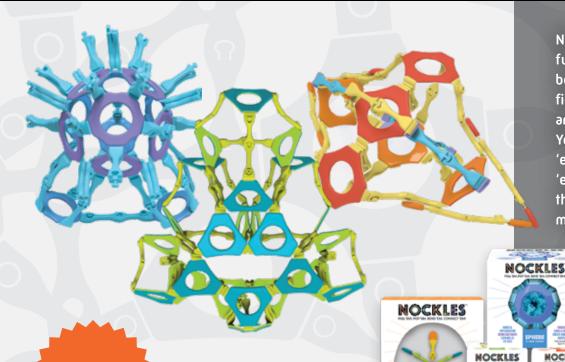

#### PULL 'EM. POP 'EM. BEND 'EM. CONNECT 'EM!

Case pack: 12 Ages: 5+

Nockles<sup>™</sup> are a fantastically fun collection of soft, bendable, funstruction and fidget toys that snap together and morph into amazing shapes. You can expand 'em, collapse 'em, snap 'em, pull 'em, bend 'em, and pop 'em. Connect them to other Nockles™ to make even more shapes.

> It's fun to crack your Nockles™!

**INVENTOR SPOTLIGHT David Silverglate** With over two dozen patents in children's toys and optoelectronics, David's design philosophy

is creating beautiful, functional, durable, and patentable products.

Fun Fact: David spends

his free time kicking

his eboard.

hacky sack and riding

HOCKLES

Hey, Snap Out of It!

New!

Digit Item #: NOC-01DG 

Item #: NOC-02LP

Tetra Item #: NOC-03TT

Cube Item #: NOC-04CB Sphere -Item #: NOC-05SP

**CHECK OUT OUR INSTRUCTIONAL VIDEOS** AVAILABLE ON THE FUN IN MOTION TOYS APP