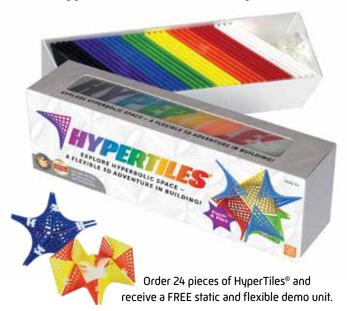

# HYPERILLES

Case pack: 12 Ages: 5+

HyperTiles® are a radically fun new "confluxion" toy based on a mathematical shape called a hyperbolic paraboloid. HyperTiles® are simple, super-versatile shapes that can be linked together in an infinite number of combinations that flex and move into fun and unique shapes! There are endless options, surprising outcomes, and hours of 3-dimensional adventure!

#### HyperTiles® are Super Fun!

**HyperTiles** Item #: HYP01

Includes 48 Tiles, 80 Connectors, Storage Bag & Instruction Sheet

A portion of the proceeds for HyperTiles is donated to a variety of humanitarian and environmental organizations.