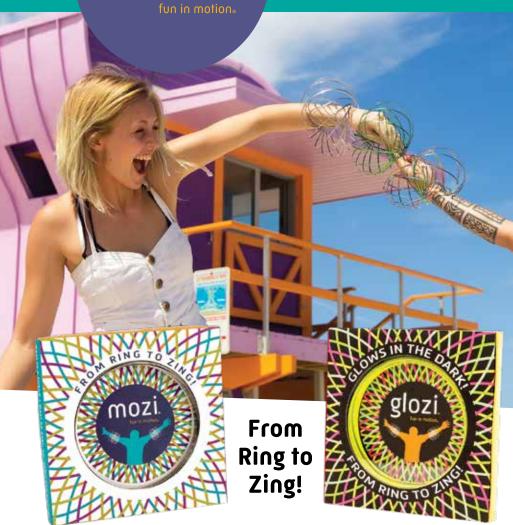

#### **KARMAGAMI**<sup>®</sup>

CALMING SENSORY FIDGET TOY

Case pack: 24 Ages: 4+

Case pack: 10 Ages: 6+

Mozi is like a slinky for your arm. It spins continuously and effortlessly as it moves up and down – from one arm to another – or as you pass it to a friend. Watching it glide is just as mesmerizing as it is to use! For additional fun, try Glozi, our glow-in-the-dark version.Light up the night!

Mozi/Glozi ©2024 Fun In Motion Toys®. All Rights Reserved.

Blue Item #: MZ05B

Black & Gold Item #: MZ07BG

Irridescent Item #: MZ03I

White Splatter Item #: MZ08WS

#### **Glowing Yellow**

Item #: GZ01YB

#### **Glowing Pink**

Item #: GZ02P

Case pack: 15 Ages: 8+

Create a magical illusion at night with Wandini® Glow.0 – an awe-inspiring, levitating LED wand! Whirl, swirl, and twirl – anyone can perform dazzling and mesmerizing light shows with Wandini. Simply loop Wandini around your middle finger to create an illusion of bright lights floating luminously in the air with your hands.

# FROM RING TO zing!