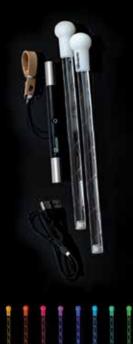

#### **Glowing Pink**

Item #: GZ02P

Case pack: 15 Ages: 8+

Create a magical illusion at night with Wandini® Glow.0 – an awe-inspiring, levitating LED wand! Whirl, swirl, and twirl – anyone can perform dazzling and mesmerizing light shows with Wandini. Simply loop Wandini around your middle finger to create an illusion of bright lights floating luminously in the air with your hands.

#### Make Magic Happen

- New Glow.O Light Engine
- Fully charges in 2 hours
- Max playtime 10.5 hours
- Includes charging cable
- Vivid bright colors
- Changes colors every spectrum of the rainbow
- 22 light modes including a customizable mode!
- Precisely weighted for vertical balance
- Collapsible, portable and travel-friendly

#### Wandini

Item #: WD01

Let your skills shine with these juggling balls developed in collaboration with professional juggler Wes Peden. Each soft, squeezable Glow.O Juggling Ball features 2 customizable LED lights for a brighter and more colorful juggling experience. You'll have full control over selecting all the beautiful (and dimmable) color options. These are the juggling balls of your dreams!