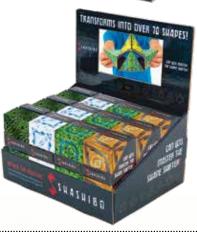

#### Shashibo Cardboard Video Display (Empty)

Holds 24 Shashibo and includes 7" video monitor. Ships flat & empty. Pick & pack your styles.
11.5" H x 8.5" D x 11" W
Item #: SHA00V

TOY OF THE YEAR AWARD FINALIST 2022

Case pack: 12 • Ages: 8+

This mysterious magnetic puzzle box transforms into over 70 kaleidoscopic shapes! Gently fidget, twist, and let the 36 rare earth magnets guide you. Collect and connect several to build larger structures and create incredible possibilities. Can you master the shape shifting box? What will you create?