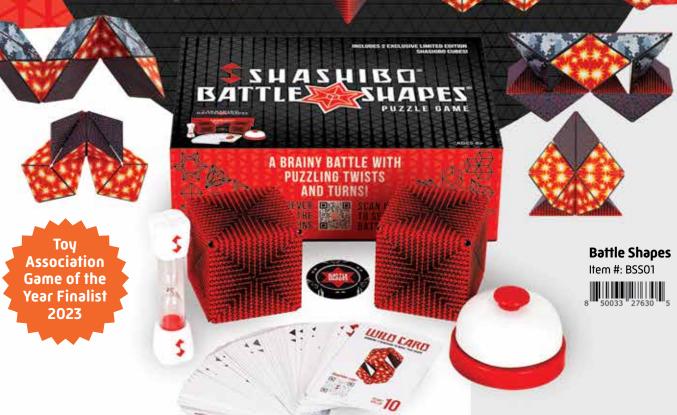

#### SHASHIBO SHAPES BATTLE

Case pack: 6 Ages: 8+

Shashibo Battle Shapes is a puzzle game with magnetizing twists and turns. It's a battle of brains to see who can accumulate the most points by creating shapes the fastest! The game features a deck of cards showcasing a different Shashibo shape on each card and a point system for easy, moderate, or difficult shapes. Special wild cards are also included. Players flip the Battle Coin to determine a solo or battle round and then draw a card and compete to see who can create the shape first and fastest! The game set includes 2 matching Shashibo magnetic puzzle cubes with a special edition design, a deck of cards, a minute glass timer, a special edition Battle Coin and a bell. Each shape card features a QR code linked to a video so players can learn how to make the shape.