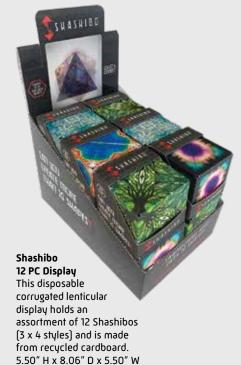

#### Shashibo Metal Video Display (Empty)

Holds 48 Shashibo. Ships preassembled. Pick & pack your styles. 14" H x 11" D x 15" W Item #: SHAMTL48-E

#### Shashibo Cardboard Video Display (Empty)

Holds 24 Shashibo and includes 7" video monitor. Ships flat & empty. Pick & pack your styles.
11.5" H x 8.5" D x 11" W
Item #: SHA00V