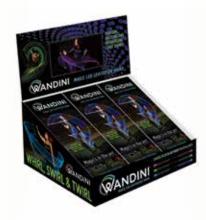

#### Wandini Counter Video Display

Holds 15 Wandini and includes 7" video monitor. Ships flat & empty. 12" H x 13" D x 14" W Item#: WDOOV

#### **Glowing Pink**

Item #: GZ02P

Case pack: 15 Ages: 8+

Create a magical illusion at night with Wandini® Glow.0 – an awe-inspiring, levitating LED wand! Whirl, swirl, and twirl – anyone can perform dazzling and mesmerizing light shows with Wandini. Simply loop Wandini around your middle finger to create an illusion of bright lights floating luminously in the air with your hands.

#### Make Magic Happen

- New Glow.O Light Engine
- Fully charges in 2 hours
- Max playtime 10.5 hours
- Includes charging cable
- Vivid bright colors
- Changes colors every spectrum of the rainbow
- 22 light modes including a customizable mode!
- Precisely weighted for vertical balance
- Collapsible, portable and travel-friendly