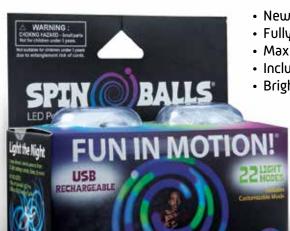

Fun Fact: Wes has been voted #1 in the Top 40 Jugglers of the Year... 10 times!

Wes Peden™, ©2024 Fun In Motion Toys®. All Rights Reserved.

Case pack: 12 Ages: 8+

Paint the night with color and light! Award-winning Spinballs Glow.0 feature a set of soft, lightweight glowing LED poi balls attached to adjustable leashes. Spin them around in rhythmic and geometric patterns to create impressive visual effects! It's easy to learn and fun to do! Use our app to learn tricks.

#### Glow With The Flow!

- New Glow.O Light Engine
- Fully charges in 2 hours
- Max playtime 20 hours
- Includes charging cable
- · Brighter colors

#### Spinballs Glow.0

Item #: SB01