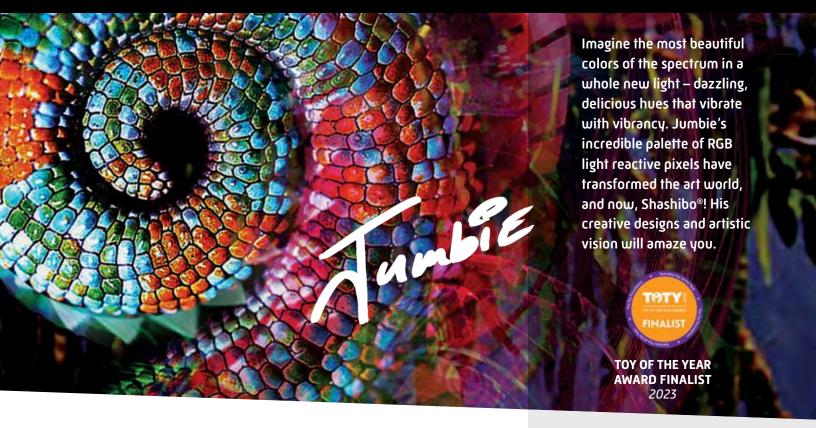

#### ARTIST SPOTLIGHT **Jumbie**

Jumbie is a worldrenowned visionary
artist who established
the unique art movement
known as "Spectral Art" –
where artwork animates
in the presence of colorchanging lighting. His
unparalleled design
aesthetic and color
theory is revered in
the art community.