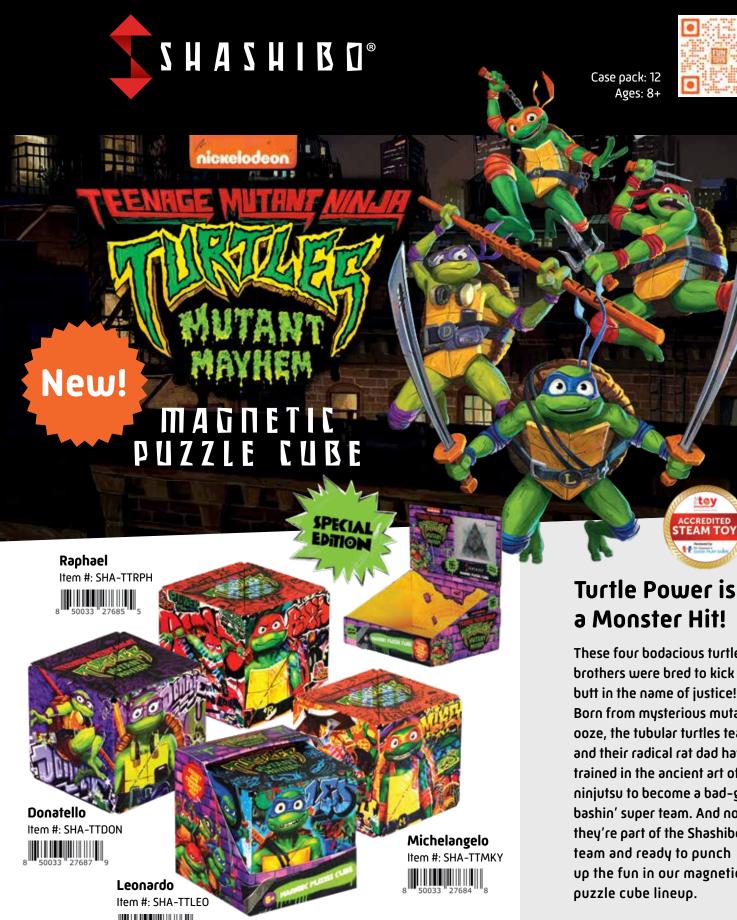

Shashibo®, ©2024 Fun In Motion Toys®.

**CHECK OUT OUR INSTRUCTIONAL VIDEOS** AVAILABLE ON THE FUN IN MOTION TOYS APP

These four bodacious turtle brothers were bred to kick butt in the name of justice! Born from mysterious mutant ooze, the tubular turtles team and their radical rat dad have trained in the ancient art of ninjutsu to become a bad-guy bashin' super team. And now, they're part of the Shashibo® team and ready to punch up the fun in our magnetic

©2024 Paramount Pictures. All Rights Reserved. TEENAGE MUTANT NINJA TURTLES and all related titles, logos and characters are trademarks of Viacom International Inc.

Case pack: 12 Ages: 8+