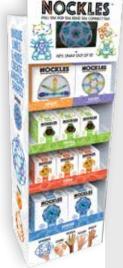

#### PULL 'EM. POP 'EM. BEND 'EM. CONNECT 'EM!

Case pack: 12 Ages: 5+

Nockles<sup>™</sup> are a fantastically fun collection of soft, bendable, funstruction and fidget toys that snap together and morph into amazing shapes. You can expand 'em, collapse 'em, snap 'em, pull 'em, bend 'em, and pop 'em. Connect them to other Nockles™ to make even more shapes.

> It's fun to crack your Nockles™!

**INVENTOR SPOTLIGHT David Silverglate** With over two dozen patents in children's toys and optoelectronics, David's design philosophy

is creating beautiful, functional, durable, and patentable products.

Fun Fact: David spends

his free time kicking

his eboard.

hacky sack and riding

HOCKLES

Hey, Snap Out of It!

New!

Digit Item #: NOC-01DG 

Item #: NOC-02LP

Tetra Item #: NOC-03TT

Cube Item #: NOC-04CB Sphere -Item #: NOC-05SP

**CHECK OUT OUR INSTRUCTIONAL VIDEOS** AVAILABLE ON THE FUN IN MOTION TOYS APP