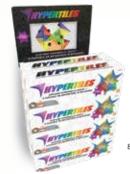

# HYPERILLES

Case pack: 12 Ages: 5+

HyperTiles® are a radically fun new "confluxion" toy based on a mathematical shape called a hyperbolic paraboloid. HyperTiles® are simple, super-versatile shapes that can be linked together in an infinite number of combinations that flex and move into fun and unique shapes! There are endless options, surprising outcomes, and hours of 3-dimensional adventure!

#### HyperTiles® are Super Fun!

**HyperTiles** Item #: HYP01

Includes 48 Tiles, 80 Connectors, Storage Bag & Instruction Sheet

A portion of the proceeds for HyperTiles is donated to a variety of humanitarian and environmental organizations.

CHECK OUT OUR INSTRUCTIONAL VIDEOS AVAILABLE ON THE FUN IN MOTION TOYS APP

#### INVENTOR SPOTLIGHT Robert Becker

Using his 36 years of experience teaching high school science, Robert developed the only toy on the market that allows children to investigate hyperbolic surfaces and promote exploratory play.

Fun Fact: Robert was voted Missouri Teacher of the Year in 2011.

HYPERTILES®, ©2024 Fun In Motion Toys®. Patent Pending, All Rights Reserved.