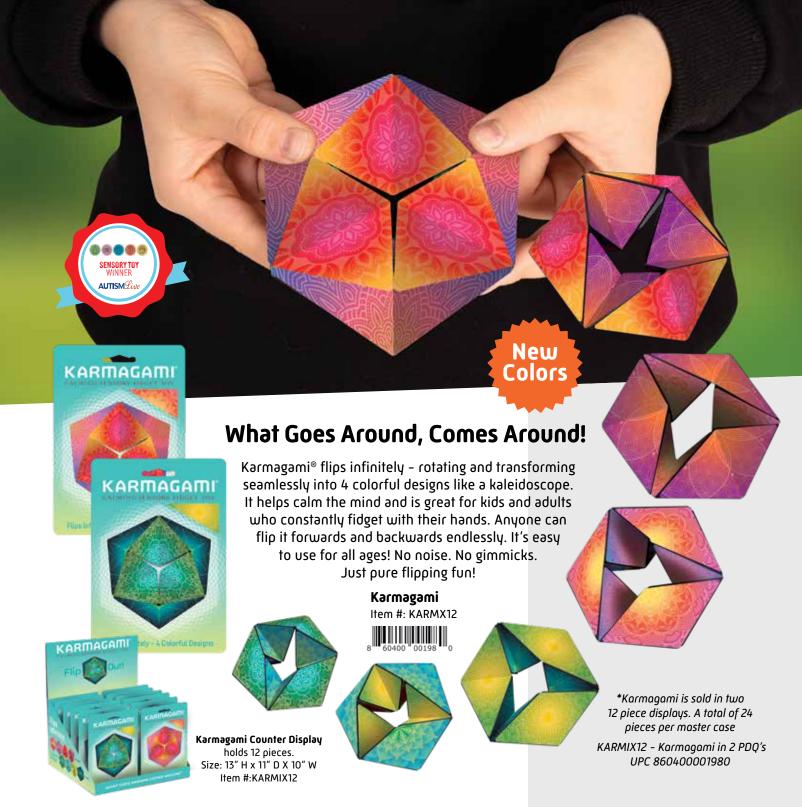

#### **KARMAGAMI**<sup>®</sup>

CALMING SENSORY FIDGET TOY

Case pack: 24 Ages: 4+

Case pack: 10 Ages: 6+

Mozi is like a slinky for your arm. It spins continuously and effortlessly as it moves up and down – from one arm to another – or as you pass it to a friend. Watching it glide is just as mesmerizing as it is to use! For additional fun, try Glozi, our glow-in-the-dark version.Light up the night!