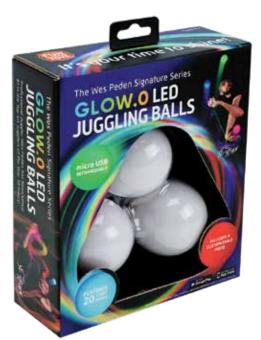

#### Wandini

Item #: WD01

Let your skills shine with these juggling balls developed in collaboration with professional juggler Wes Peden. Each soft, squeezable Glow.O Juggling Ball features 2 customizable LED lights for a brighter and more colorful juggling experience. You'll have full control over selecting all the beautiful (and dimmable) color options. These are the juggling balls of your dreams!

#### It's Time to Shine

- New Glow.O Light Engine
- 20 different amazing light modes to choose from!
- Fully charges in 2 hours
- Max playtime 9.5 hours
- Includes a 3-way Micro USB Charger
- Ball weight: 120 grams (4.23 oz)
- Ball diameter: 69mm (2.72 in)

#### Wes Peden Juggling Balls

Item #: JB01-WP