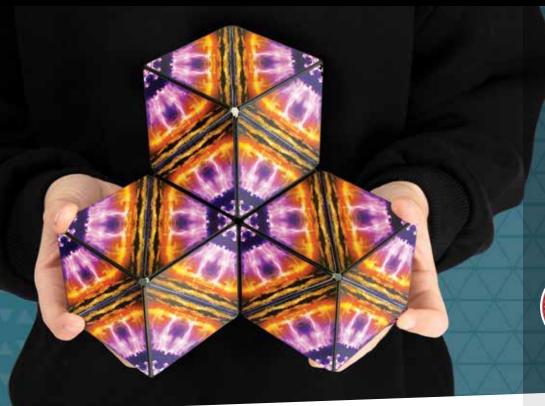

#### SHASHIBO ARTIST SERIES

Case pack: 12 • Ages: 8+

#### ARTIST SPOTLIGHT Laurence Gartel

The Shashibo Artist
Series was designed by
American artist Laurence
Gartel. Known as the father
of digital art, Gartel's work
has been exhibited at the
Museum of Modern Art
and permanently displayed
at the National Museum
of American History.

Fun Fact: Laurence taught Andy Warhol how to create digital art!

Shashibo®, ©2024 Fun In Motion Toys®. Pat. 10,569,185. All Rights Reserved.

CHECK OUT OUR INSTRUCTIONAL VIDEOS AVAILABLE ON THE FUN IN MOTION TOYS APP