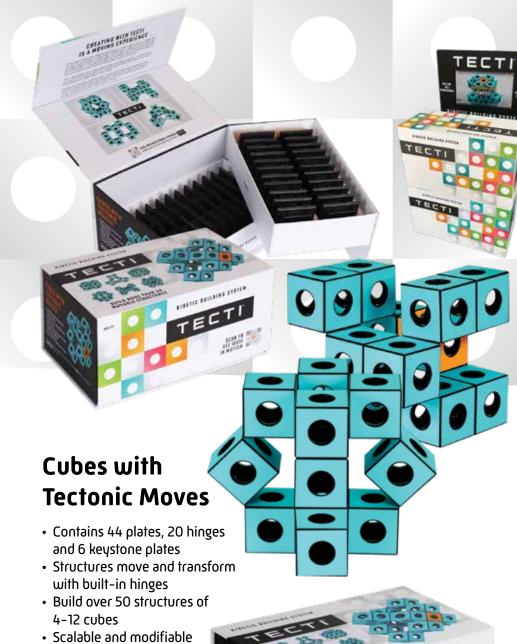

## TECTI

Case pack: 6 Ages: 12+

TECTI® presents a turning point in building toys! With TECTI, people can create more than 50 kinetic structures out of interlocking, movable cubes. Each cubotic structure shifts into different shapes with tectonic-like movement thanks to TECTI's patented built-in hinges. Love a certain shape? Lock your creation in place with a keystone, a single cube to insert into your structure to prevent it from moving. Or keep exploring what you can create next!

Fun Fact: Erik is a professional juggler and juggling historian.

TECTI™, ©2024 Fun In Motion Toys®. Patent Pending, All Rights Reserved.

- Easy to disassemble
- Combine sets to build superstructures

#### TECTI

Item #: TK3-01B