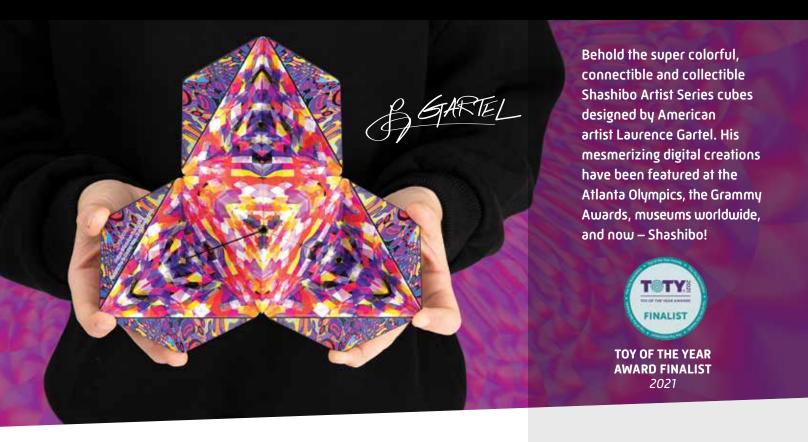

#### Laurence Gartel Art Worx Series

The new Art Worx Shashibo invites you to not only touch the art, but to get creative and become an artist yourself!
Get creative with these unique new Shashibo cubes!

#### ARTIST SPOTLIGHT Laurence Gartel

The Shashibo Artist
Series was designed by
American artist Laurence
Gartel. Known as the father
of digital art, Gartel's work
has been exhibited at the
Museum of Modern Art
and permanently displayed
at the National Museum
of American History.

Fun Fact: Laurence taught Andy Warhol how to create digital art!

Shashibo®, ©2024 Fun In Motion Toys®. Pat. 10,569,185. All Rights Reserved.

CHECK OUT OUR INSTRUCTIONAL VIDEOS AVAILABLE ON THE FUN IN MOTION TOYS APP