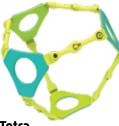

TOY OF THE YEAR AWARD FINALIST 2022

Case pack: 12 • Ages: 8+

This mysterious magnetic puzzle box transforms into over 70 kaleidoscopic shapes! Gently fidget, twist, and let the 36 rare earth magnets guide you. Collect and connect several to build larger structures and create incredible possibilities. Can you master the shape shifting box? What will you create?

#### The Award Winning Shape Shifting Box™

Item #: SHA12PDQ-J